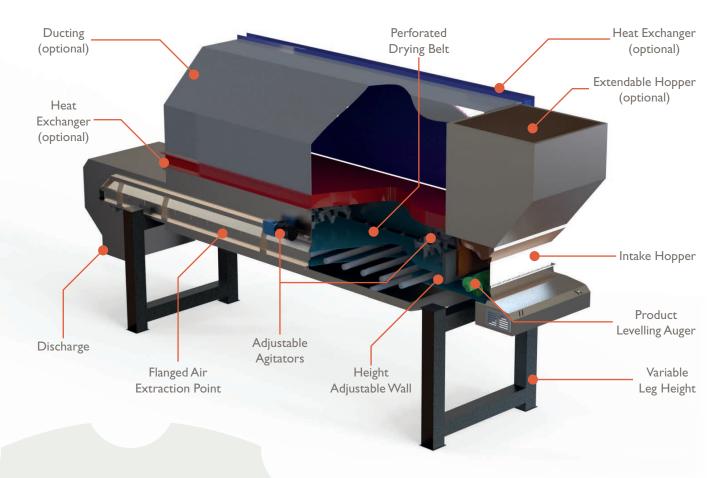

### **About Beltdry**

The Calibrate Beltdry is a self-contained variable speed-driven meshed belt dryer suitable for any product from food grade through to digestate. It is ideal for many industries including agriculture, wood processing, compost production, recycling and waste management, food and chemicals and ensures the highest product quality is maintained.

## **Technical Specification**

#### **General Specification**

Product Loading Capacity (m<sup>3</sup>) 1.5 standard hopper

Dimensions (mm) From 4626, adjustable up to 6126

Length 12206, Width 1952

Drying Bed Surface Area (m<sup>2</sup>/ m<sup>3</sup>) 19/3.6

Product Level Augers I

Product Agitator Augers 2

Product Moisture Sensor Yes

Temperature Sensors 8

Thermal Input (kW) 250 – 1000

#### **Electrics**

Conveyor kW 5.5 / VSD Drive Agitators kW (2) 5.5 / VSD Drive Levelling Auger kW 5.5 / VSD Drive