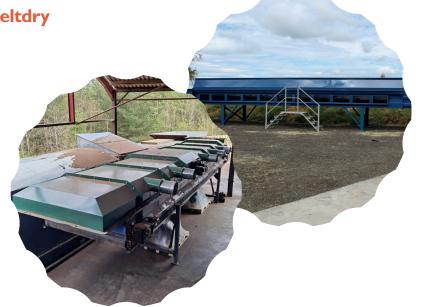

### **About Beltdry**

The Calibrate Beltdry is a self-contained variable speed-driven meshed belt dryer suitable for any product from food grade through to digestate. It is ideal for many industries including agriculture, wood processing, compost production, recycling and waste management, food and chemicals and ensures the highest product quality is maintained.

## What are the benefits of the Calibrate Beltdry

- · Self-contained no need for a building to house it
- · Modularised can easily add on
- · Easy to install compact and plug in
- · Airflow all round for maximum efficiency
- Low dust generation thanks to air being forced through the belt and material
- High temperature resistant belt
- 12 month warranty, or simply add it to the extended warranty based upon hours run
- Economical and efficient solution for all your drying needs